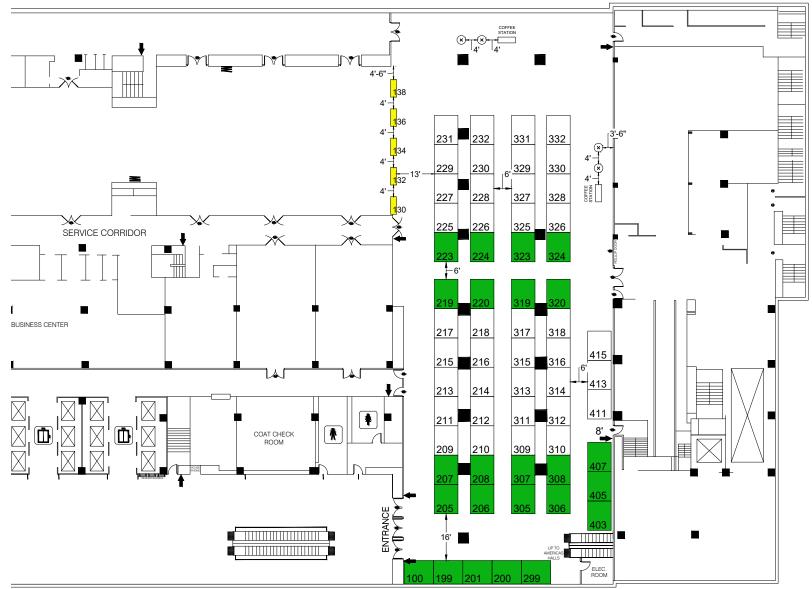

C:\\_Vault\Des

Path:

File

| BOOTH COUNT                                                                                                                                                                                                          |                                                                                                                                      |                                                                                  |                              |                             |
|----------------------------------------------------------------------------------------------------------------------------------------------------------------------------------------------------------------------|--------------------------------------------------------------------------------------------------------------------------------------|----------------------------------------------------------------------------------|------------------------------|-----------------------------|
| Inventory as                                                                                                                                                                                                         | of 02/02/202                                                                                                                         | 3                                                                                |                              |                             |
| Dimension<br>2'x6'<br>8'x10'                                                                                                                                                                                         | Size<br>12<br>80<br>Totals:                                                                                                          | Qty<br>5<br>63<br>68                                                             | SqFt<br>60<br>5,040<br>5,100 |                             |
| Class Invento                                                                                                                                                                                                        | ry as of 02/<br>RENCE SPO                                                                                                            |                                                                                  |                              |                             |
| Dimension<br>8'x10'                                                                                                                                                                                                  | Size<br>80                                                                                                                           | Qty<br>24                                                                        | SqFt<br>1,920                |                             |
|                                                                                                                                                                                                                      | Totals:                                                                                                                              | 24                                                                               | 1,920                        |                             |
| Class Invento                                                                                                                                                                                                        |                                                                                                                                      |                                                                                  |                              |                             |
| Dimension<br>2'x6"                                                                                                                                                                                                   | Size<br>12                                                                                                                           | Qty<br>5                                                                         | SqFt<br>60                   |                             |
|                                                                                                                                                                                                                      | Totals:                                                                                                                              | 5                                                                                | 60                           |                             |
| BLD                                                                                                                                                                                                                  | GIE                                                                                                                                  | GE                                                                               | ND                           |                             |
| DLD                                                                                                                                                                                                                  | 0. LL                                                                                                                                | .02                                                                              | ND.                          |                             |
|                                                                                                                                                                                                                      |                                                                                                                                      |                                                                                  |                              |                             |
|                                                                                                                                                                                                                      |                                                                                                                                      |                                                                                  |                              |                             |
|                                                                                                                                                                                                                      |                                                                                                                                      |                                                                                  |                              |                             |
|                                                                                                                                                                                                                      |                                                                                                                                      |                                                                                  |                              |                             |
|                                                                                                                                                                                                                      |                                                                                                                                      |                                                                                  |                              |                             |
|                                                                                                                                                                                                                      |                                                                                                                                      |                                                                                  |                              |                             |
|                                                                                                                                                                                                                      |                                                                                                                                      |                                                                                  |                              |                             |
|                                                                                                                                                                                                                      |                                                                                                                                      |                                                                                  |                              |                             |
|                                                                                                                                                                                                                      |                                                                                                                                      |                                                                                  |                              |                             |
| DRA                                                                                                                                                                                                                  | WING                                                                                                                                 | g in                                                                             | FO                           |                             |
| Passpor                                                                                                                                                                                                              | t Line It                                                                                                                            | em N                                                                             | umber                        | •                           |
|                                                                                                                                                                                                                      | t Line It                                                                                                                            | em N                                                                             | umber                        |                             |
| Passpor<br><b>#96</b><br>Facility:                                                                                                                                                                                   | t Line It                                                                                                                            | em N                                                                             | umber<br>81                  | MIDTOWN                     |
| Passpor<br><b>#96</b><br>Facility:                                                                                                                                                                                   | t Line It<br>539<br>YORK                                                                                                             | em N<br>98<br>HILT                                                               | umber<br>81                  |                             |
| Passpor<br>#96<br>Facility:<br>NEW<br>Facility I<br>RHINE<br>City & S                                                                                                                                                | t Line It<br>335<br>YORK<br>Locatior<br>LANDI<br>tate:                                                                               | em N<br>98<br>HILT                                                               | umber<br>81                  |                             |
| Passpor<br>#96<br>Facility:<br>NEW<br>Facility I<br>RHINE<br>City & S<br>NEW Y                                                                                                                                       | t Line It<br>535<br>YORK<br>Locatior<br>LANDI<br>tate:<br>'ORK,                                                                      |                                                                                  | umber<br>81                  |                             |
| Passpor<br>#96<br>Facility:<br>NEW<br>Facility I<br>RHINE<br>City & S                                                                                                                                                | t Line It<br>339<br>YORK<br>Locatior<br>LANDI<br>tate:<br>'ORK,<br>CUST(                                                             |                                                                                  | umber<br>81                  |                             |
| Passpor<br>#96<br>Facility:<br>NEW Y<br>Facility I<br>RHINE<br>City & S<br>NEW Y<br>Scale: 0<br>Project #<br>Acct. Sa                                                                                                | t Line It<br>335<br>YORK<br>CORK<br>CORK,<br>CUST<br>*: 5204<br>les: JO                                                              | em N<br>98<br>HILT<br>ER<br>NY<br>OM<br>93<br>NAT                                | NUMBER<br>81                 | MIDTOWN                     |
| Passpor<br>#99<br>Facility:<br>NEW Y<br>Facility I<br>RHINE<br>City & S<br>NEW Y<br>Scale: 0<br>Project #<br>Acct. Sa<br>Acct. Sa                                                                                    | t Line It<br>333<br>YORK<br>Locatior<br>LANDI<br>tate:<br>'ORK,<br>CUST<br>#: 5204<br>lles: JO<br>ymt.:EN                            | em N<br>98<br>HILT<br>ER<br>NY<br>OM<br>93<br>NATI                               | NUMBER<br>81                 | MIDTOWN                     |
| Passpor<br>#90<br>Facility:<br>NEW<br>Facility I<br>RHINE<br>City & S<br>NEW Y<br>Scale: 0<br>Project #<br>Acct. Sa<br>Acct. Mg<br>Started:                                                                          | t Line It<br>335<br>YORK<br>ocatior<br>LANDI<br>tate:<br>'ORK,<br>CUST(<br>#: 5204<br>iles: JO<br>ymt.:EN<br>1/26/2                  | em N<br>98<br>HIL1<br>ER<br>NY<br>93<br>NAT<br>11LY<br>2023                      | HAN                          | POND                        |
| Passpor<br>#90<br>Facility:<br>NEW<br>Facility I<br>RHINE<br>City & S<br>NEW Y<br>Scale: 0<br>Project #<br>Acct. Sa<br>Acct. Mg<br>Started:                                                                          | t Line It<br>333<br>YORK<br>ocatior<br>LANDI<br>tate:<br>ORK,<br>CUST(<br>± 5204<br>les: JO<br>jmt.:EN<br>1/26/2<br>By: BR           | em N<br>98<br>HIL1<br>ER<br>NY<br>93<br>NATI<br>11LY<br>2023<br>END              | HAN<br>INCE                  | MIDTOWN<br>POND<br>VILLIAMS |
| Passpor<br>#90<br>Facility:<br>NEW<br>Facility I<br>RHINE<br>City & S<br>NEW Y<br>Scale: 0<br>Project #<br>Acct. Sa<br>Acct. Sa<br>Acct. Mg<br>Started:                                                              | t Line It<br>333<br>YORK<br>ocatior<br>LANDI<br>tate:<br>ORK,<br>CUST(<br>± 5204<br>les: JO<br>jmt.:EN<br>1/26/2<br>By: BR           | em N<br>98<br>HILT<br>ER<br>NY<br>93<br>NAT<br>MILY<br>2023<br>END<br>IEW        |                              | MIDTOWN<br>POND<br>VILLIAMS |
| Passpor<br>#90<br>Facility:<br>NEW<br>Facility I<br>RHINE<br>City & S<br>NEW Y<br>Scale: 0<br>Project #<br>Acct. Sa<br>Acct. Sa<br>Acct. Mg<br>Started:                                                              | t Line It<br>333<br>YORK<br>ocatior<br>LANDI<br>tate:<br>ORK,<br>CUST(<br>± 5204<br>les: JO<br>jmt.:EN<br>1/26/2<br>By: BR           | em N<br>98<br>HIL1<br>ER<br>NY<br>93<br>NATI<br>11LY<br>2023<br>END              |                              | MIDTOWN<br>POND<br>VILLIAMS |
| Passpor<br>#90<br>Facility:<br>NEW<br>Facility I<br>RHINE<br>City & S<br>NEW Y<br>Scale:<br>Project #<br>Acct. Sa<br>Acct. Mg<br>Started:<br>Started I<br>Prod. Br                                                   | t Line It<br>339<br>YORK<br>Locatior<br>LANDI<br>tate:<br>'ORK,<br>CUST(<br>± 5204<br>les:JO<br>mt.EN<br>1/26/2<br>3y: BR<br>anch: N | em N<br>98<br>HILT<br>ER<br>NY<br>93<br>NATI<br>MILY<br>2023<br>END<br>IEW       |                              | VILLIAMS                    |
| Passpor<br>#900<br>Facility:<br>NEW Y<br>Facility I<br>RHINE<br>City & S<br>NEW Y<br>Scale:<br>Project #<br>Acct. Sa<br>Acct. Mg<br>Started:<br>Started:<br>Prod. Br<br>Disclair<br>and sub                          | t Line It<br>339<br>YORK<br>                                                                                                         | em N<br>98<br>HIL1<br>ER<br>NY<br>93<br>NATI<br>MILY<br>2023<br>END<br>IEW       |                              | POND<br>VILLIAMS            |
| Passpor<br>#900<br>Facility:<br>NEW<br>City & S<br>NEW Y<br>Scale:<br>City & S<br>NEW Y<br>Scale:<br>City & S<br>NEW Y<br>Scale:<br>City & S<br>Started:<br>Started:<br>Started:<br>Disclair<br>and stub<br>Disclair | t Line It<br>S3S<br>YORK<br>                                                                                                         | em N<br>98<br>HILT<br>ER<br>NY<br>0M<br>93<br>NATI<br>MILY<br>2023<br>END<br>IEW | HAN<br>INCE                  | VILLIAMS                    |